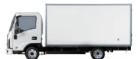

## NEXTEM

The Next Gen Electric Commercial Vehicle

NEXTEM!\*

CONTROL<sup>+</sup>

Comfort Space

Easy Load / Unload Extra Large Cargo Space

## **Specification**

| LENGTH(MM)       | 5457              |
|------------------|-------------------|
| WIDTH(MM)        | 1850              |
| HEIGHT(MM)       | 2046              |
| BOX DIMENSION(M) | 7.5m <sup>3</sup> |
| WHEELBASE(MM)    | 3380              |
| PAYLOAD(KG)      | 1500              |
| range(km)        | 260               |
| BATTERY TYPE     | LFP               |