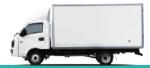

## NEXTEM

The Next Gen Electric Commercial Vehicle

NEXTEM!\*

CONTROL<sup>+</sup>

Comfort Space

Easy Load / Unload Extra Large Cargo Space

## **Specification**

| LENGTH(MM)       | 5457              |
|------------------|-------------------|
| WIDTH(MM)        | 1850              |
| HEIGHT(MM)       | 2046              |
| BOX DIMENSION(M) | 7.5m <sup>3</sup> |
| WHEELBASE(MM)    | 3380              |
| PAYLOAD(KG)      | 1500              |
| range(km)        | 260               |
| BATTERY TYPE     | LFP               |