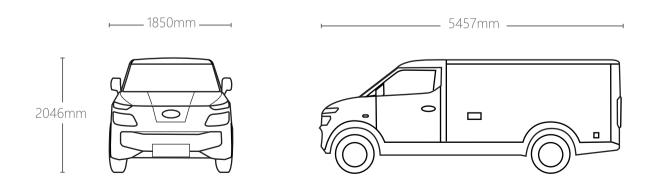

## **Specification**

| LENGTH(MM)       | 5457              |
|------------------|-------------------|
| WIDTH(MM)        | 1850              |
| HEIGHT(MM)       | 2046              |
| BOX DIMENSION(M) | 7.5m <sup>3</sup> |
| WHEELBASE(MM)    | 3380              |
| PAYLOAD(KG)      | 1500              |
| range(km)        | 260               |
| BATTERY TYPE     | LFP               |